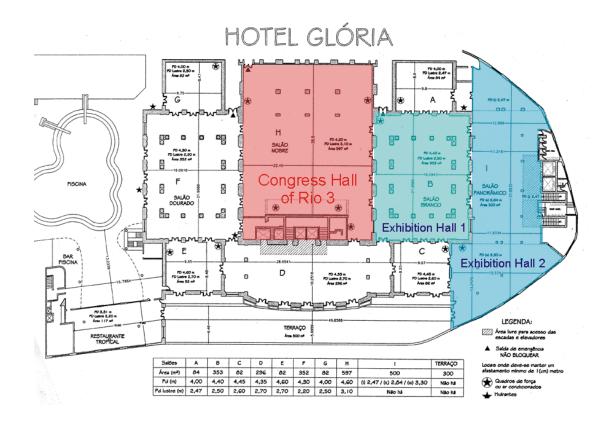

## **Exhibition Space:**

Exhibition space is available in different sizes, the smallest unit starting at 4 m<sup>2</sup> (see reservation form attached). All conference and exhibition facilities are well airconditioned.

In order to ease the preparation of your participation we have developed a Full Service Package. It incorporates exhibition space featuring a fully equipped stand at a rental fee of EUR 295 per square meter (incl. all taxes).

#### This package includes:

- Floor space
- Exhibition Stand
- Fascia with company name
- Electrical power point (115V, 60Hz)
- Daily cleaning service
- Chairs, table, lamps/ spotlight, wastepaper bin

For reasonable fee, a wide range of items can be added: Additional pieces of furniture, spotlights, electric power supply in 115 or 230 V, telephone lines, fax, internet, W-LAN, etc. Audio-visual equipment (overhead, slide and video projectors, video recorders, etc.) can also be rented.